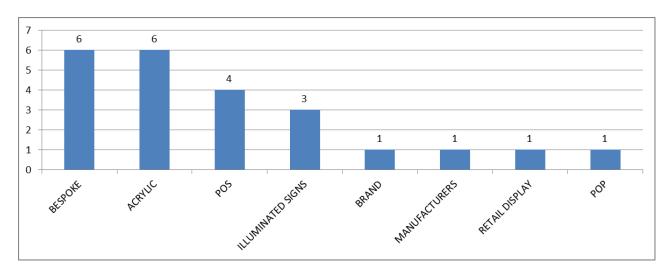

---|---------------|--------|----------|---------|
| Computers | BP-Adglow Ltd | 408    | 1.09     | 445.37  |
| Tablets   | BP-Adglow Ltd | 43     | 1.05     | 45.24   |
| Mobile    | BP-Adglow Ltd | 18     | 1.03     | 18.52   |
| Total     |               | 469    | 1.09     | £509.13 |
|           |               |        |          |         |

## **ADWORDS SUMMARY**





### **ADWORD SUMMARY**

As we have now completed our 6 month trial of AdWords, and terminated the account with our supplier, these are the 6 month results. This was agreed upon, as AdWords was not deemed to be an effective way to generate traffic and enquiries on this cost basis.

## AdWords generated 23 enquiry forms being completed.

### This is broken down as follows:



## **AdWords Category enquiry breakdown**



## **Total Spent per category**



| CATEGORY                  | INVESTMENT | CLICKS | NO. OF ENQUIRIES | COST PER<br>ENQ |
|---------------------------|------------|--------|------------------|-----------------|
| Illuminated Signs         | £713.32    | 1127   | 3                | 237.77          |
| Acrylic Displays          | £434.74    | 519    | 6                | 72.45           |
| Retail Display            | £328.14    | 411    | 1                | 328.14          |
| Bespoke Display           | £226.03    | 214    | 6                | 37.67           |
| Brand                     | £67.89     | 247    | 1                | 67.89           |
| POP                       | £125.17    | 103    | 1                | 125.17          |
| POS                       | £161.29    | 138    |