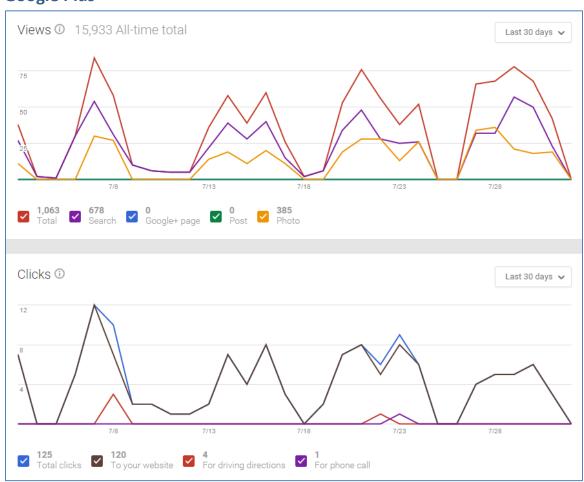

## **Google Plus**

## **ACTIVITY**

http://blog.adglow.co.uk

690 visits [0 post]