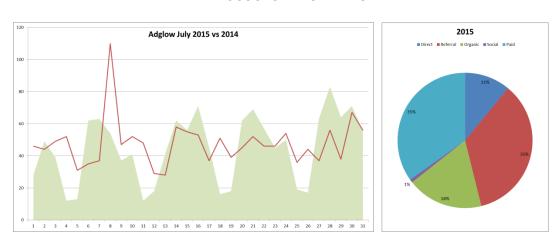

### TRAFFIC SOURCE INFORMATION

## Where are our visitors clicking?

**Note:** The system we use does not register every click on our site, so if it's not shown, that does not mean it has not been clicked on, but that we are unable to register those clicks at this time.

THIS MONTH, THE HOME PAGE IMAGES HAVE BEEN UPDATED, AND THE GOLF SECTION ADDED TO HELP ENFORCE A PRESENCE WHEN BROCHURES HAVE BEEN SENT OUT TO POTENTIAL CUSTOMERS