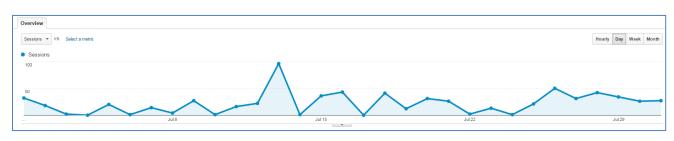

## ANALYTICS 1<sup>st</sup> JULY 2015 – 31<sup>st</sup> JULY 2015 compared to 2014

Total Page Views (2849 vs 2891) Unique Page Views (2356 vs 2470) Average Time on Page (0.59 vs 0.55) Bounce Rate (54.96% vs 79.09%)

decrease of 1.45% decrease of 4.62% increase of **7.06**% decrease of 30.52%