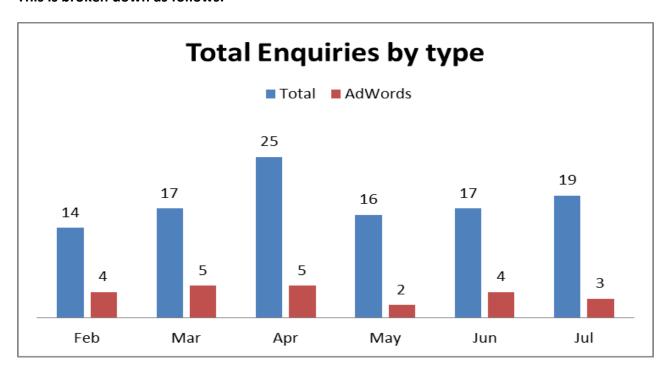

## AdWords generated 23 enquiry forms being completed.

### This is broken down as follows: