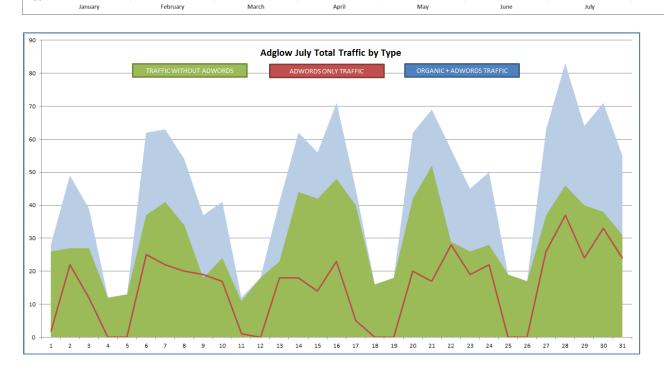

### TRAFFIC SOURCE INFORMATION

### **3 YEAR WEBSITE VISITS ANALYSIS**

31<sup>st</sup> July 2015

## Where are our visitors clicking?

**Note:** The system we use does not register every click on our site, so if it's not shown, that does not mean it has not been clicked on, but that we are unable to register those clicks at this time.

THIS MONTH, THE HOME PAGE IMAGES HAVE BEEN UPDATED, AND THE GOLF SECTION ADDED TO HELP ENFORCE A PRESENCE WHEN BROCHURES HAVE BEEN SENT OUT TO POTENTIAL CUSTOMERS