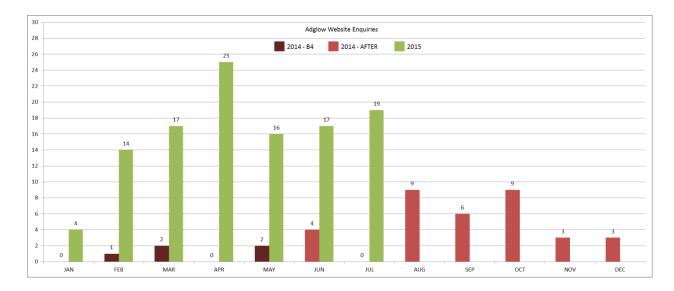

### **ADWORD SUMMARY**

As we have now completed our 6 month trial of AdWords, and terminated the account with our supplier, these are the 6 month results. This was agreed upon, as AdWords was not deemed to be an effective way to generate traffic and enquiries on this cost basis.

## AdWords generated 23 enquiry forms being completed.

### This is broken down as follows:

## **AdWords Category enquiry breakdown**

Total Spend £3134.14 for 3859 clicks and 23 enquiries via AdWords