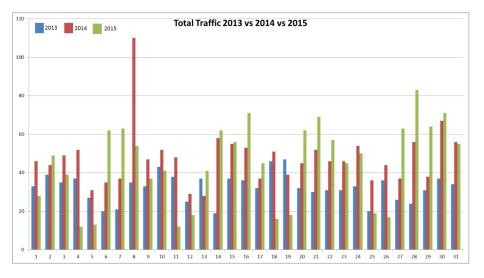

### TRAFFIC SOURCE INFORMATION

### **3 YEAR WEBSITE VISITS ANALYSIS**

31<sup>st</sup> July 2015