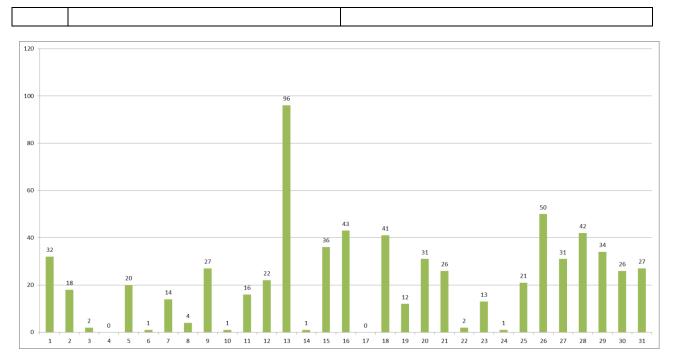

## Where are our visitors clicking?

**Note:** The system we use does not register every click on our site, so if it's not shown, that does not mean it has not been clicked on, but that we are unable to register those clicks at this time.

THIS MONTH, THE HOME PAGE IMAGES HAVE BEEN UPDATED, AND THE GOLF SECTION ADDED TO HELP ENFORCE A PRESENCE WHEN BROCHURES HAVE BEEN SENT OUT TO POTENTIAL CUSTOMERS