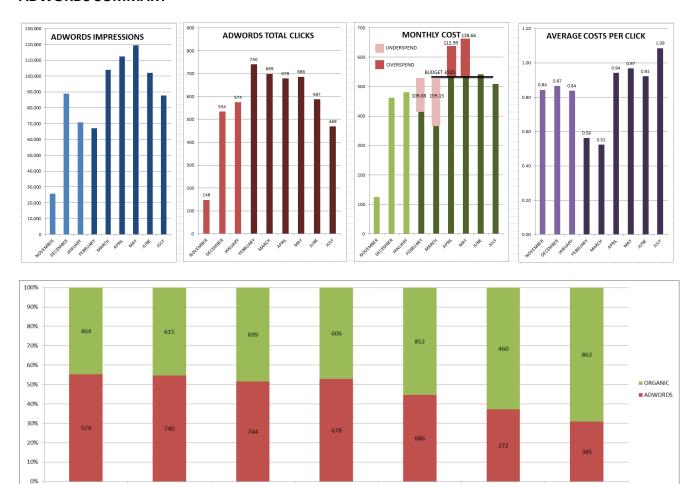

# **Google AdWords**

Daily Budget (£32) / Max Cost Per Click (below £0.99), Mon-Fri United Kingdom only

| Adgroup                | Clicks | Views  | Cost Per Click | Cost   | AvgPosition |
|------------------------|--------|--------|----------------|--------|-------------|
| Acrylic Displays       | 49     | 28,904 | 0.89           | 43.37  | 2.8         |
| Bespoke Displays       | 63     | 1,626  | 1.46           | 92.04  | 2.1         |
| Brand                  | 10     | 145    | 0.25           | 2.48   | 1.1         |
| CDU                    | 2      | 52     | 1.42           | 2.85   | 1.7         |
| Clothing Display       | 33     | 10,545 | 0.80           | 26.51  | 2.8         |
| Counter Displays       | 35     | 8,133  | 0.80           | 28.15  | 3.1         |
| Free Standing Displays | 51     | 4,355  | 1.15           | 58.52  | 1.7         |
| FSDU                   | 5      | 59     | 1.44           | 7.22   | 2.4         |
| Illuminated Signs      | 4      | 538    | 0.34           | 1.37   | 5           |
| Interior & Joinery     | 1      | 93     | 1.42           | 1.42   | 1.3         |
| Manufacturers          | 67     | 940    | 1.26           | 84.74  | 1.7         |
| Material Processes     | 5      | 190    | 1.19           | 5.94   | 1.6         |
| Metal Display          | 53     | 7,107  | 0.76           | 40.17  | 1.9         |
| POP                    | 16     | 4,400  | 1.40           | 22.35  | 3.4         |
| POS                    | 40     | 3,370  | 1.58           | 63.39  | 5.2         |
| Retail Display         | 35     | 17,253 | 0.82           | 28.61  | 3.3         |
| TOTAL                  | 469    | 87,710 | avg 1.09       | 509.13 |             |

| Device    | Campaign      | Clicks | Avg. CPC | Cost    |
|-----------|---------------|--------|----------|---------|
| Computers | BP-Adglow Ltd | 408    | 1.09     | 445.37  |
| Tablets   | BP-Adglow Ltd | 43     | 1.05     | 45.24   |
| Mobile    | BP-Adglow Ltd | 18     | 1.03     | 18.52   |
| Total     |               | 469    | 1.09     | £509.13 |
|           |               |        |          |         |

## **ADWORDS SUMMARY**