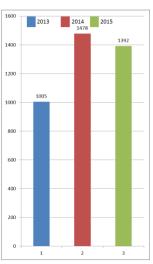

# Digital Marketing Summary July 2015



#### **Russell Ventura**

Digital Marketing Manager Adglow russell.ventura@adglow.co.uk

# **Contents**

| Google Analytics 2            |   |
|-------------------------------|---|
| Google AdWords 6              |   |
| Social Media 10               |   |
| Twitter 10                    |   |
| LinkedIn 11                   |   |
| Google Plus11                 |   |
| WordPress Blog 12             |   |
| Pinterest 13                  |   |
| YouTube14                     |   |
| Search Engine Optimization 15 | 5 |





### TRAFFIC SOURCE INFORMATION



### **3 YEAR WEBSITE VISITS ANALYSIS**





31<sup>st</sup> July 2015

## Where are our visitors clicking?





**Note:** The system we use does not register every click on our site, so if it's not shown, that does not mean it has not been clicked on, but that we are unable to register those clicks at this time.

THIS MONTH, THE HOME PAGE IMAGES HAVE BEEN UPDATED, AND THE GOLF SECTION ADDED TO HELP ENFORCE A PRESENCE WHEN BROCHURES HAVE BEEN SENT OUT TO POTENTIAL CUSTOMERS





## ANALYTICS 1<sup>st</sup> JULY 2015 – 31<sup>st</sup> JULY 2015 compared to 2014



Total Page Views (2849 vs 2891) Unique Page Views (2356 vs 2470) Average Time on Page (0.59 vs 0.55) Bounce Rate (54.96% vs 79.09%)

decrease of 1.45% decrease of 4.62% increase of **7.06**% decrease of 30.52%





# **Google AdWords**

Daily Budget (£32) / Max Cost Per Cl