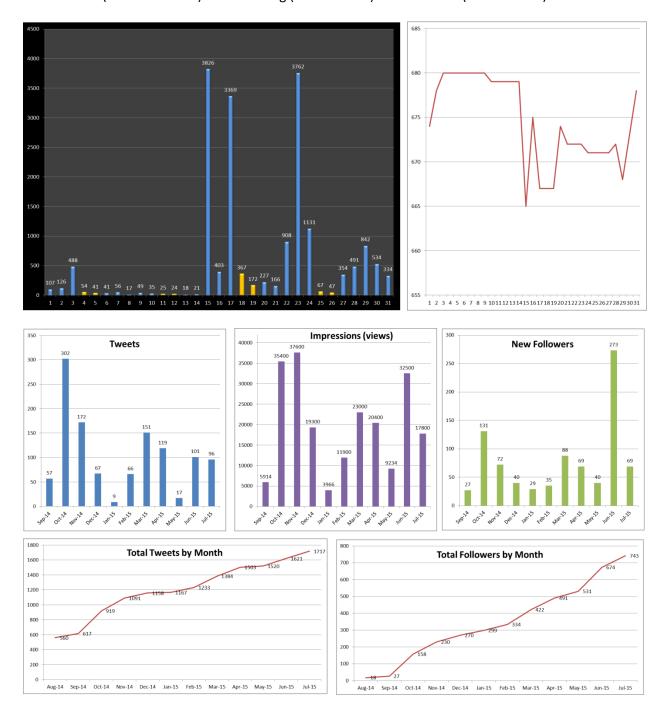

#### **ACTIVITY**

ADGLOW - https://twitter.com/Adglowltd 1859 Tweets (increase of 151) 679 following (increase of 9) 677 followers (increase of 2)

# LinkedIn in

## **ACTIVITY**

AdglowLtd company page (26 followers +2) <a href="https://www.linkedin.com/company/adglow-limited">https://www.linkedin.com/company/adglow-limited</a>

## **Google Plus**

## **ACTIVITY**

http://blog.adglow.co.uk

690 visits [0 post]

## 18 Boards, 197 Images, 0 Likes, 6 (+0) Followers, 22 (+0) Following

## **ADGLOW**

Adglow & News UK Project 2014 243 views (+18)Adglow Video Slideshow 116 views (+15)

## SUMMARY FROM SEPTEMBER 2014 to JULY 2015 (TOTAL VIEWS 359)