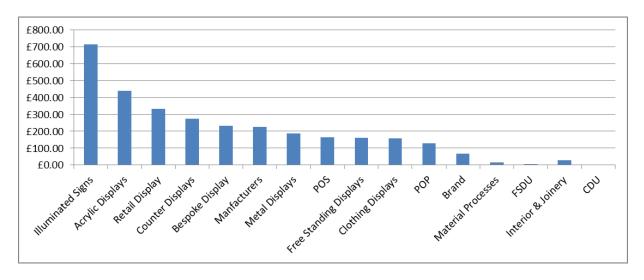

## **Total Spent per category**

| CATEGORY                  | INVESTMENT | CLICKS | NO. OF ENQUIRIES | COST PER<br>ENQ |
|---------------------------|------------|--------|------------------|-----------------|
| Illuminated Signs         | £713.32    | 1127   | 3                | 237.77          |
| Acrylic Displays          | £434.74    | 519    | 6                | 72.45           |
| Retail Display            | £328.14    | 411    | 1                | 328.14          |
| Bespoke Display           | £226.03    | 214    | 6                | 37.67           |
| Brand                     | £67.89     | 247    | 1                | 67.89           |
| POP                       | £125.17    | 103    | 1                | 125.17          |
| POS                       | £161.29    | 138    | 4                | 40.32           |
| Counter Displays          | £264.46    | 300    |                  |                 |
| Clothing Displays         | £153.26    | 178    |                  |                 |
| Metal Displays            | £179.02    | 221    |                  |                 |
| Manufacturers             | £214.07    | 166    | 1                | 214.07          |
| Free Standing Displays    | £153.65    | 135    |                  |                 |
| FSDU                      | £15.64     | 12     |                  |                 |
| Interior & Joinery        | £5.49      | 5      |                  |                 |
| <b>Material Processes</b> | £29.26     | 23     |                  |                 |
| CDU                       | £4.32      | 3      |                  |                 |

Total Spend £3134.14 for 3859 clicks and 23 enquiries via AdWords