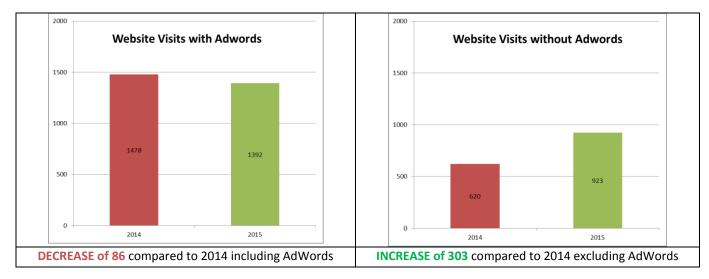

# Digital Marketing Summary July 2015



#### **Russell Ventura**

Digital Marketing Manager Adglow russell.ventura@adglow.co.uk

# **Contents**

| Google Analytics 2            |   |
|-------------------------------|---|
| Google AdWords 6              |   |
| Social Media 10               |   |
| Twitter 10                    |   |
| LinkedIn 11                   |   |
| Google Plus11                 |   |
| WordPress Blog 12             |   |
| Pinterest 13                  |   |
| YouTube14                     |   |
| Search Engine Optimization 15 | 5 |





### TRAFFIC SOURCE INFORMATION



### **3 YEAR WEBSITE VISITS ANALYSIS**





31<sup>st</sup> July 2015

## Where are our visitors clicking?





**Note:** The system we use does not register every click on our site, so if it's not shown, that does not mean it has not been clicked on, but that we are unable to register those clicks at this time.

THIS MONTH, THE HOME PAGE IMAGES HAVE BEEN UPDATED, AND THE GOLF SECTION ADDED TO HELP ENFORCE A PRESENCE WHEN BROCHURES HAVE BEEN SENT OUT TO POTENTIAL CUSTOMERS





## ANALYTICS 1<sup>st</sup> JULY 2015 – 31<sup>st</sup> JULY 2015 compared to 2014



Total Page Views (2849 vs 2891) Unique Page Views (2356 vs 2470) Average Time on Page (0.59 vs 0.55) Bounce Rate (54.96% vs 79.09%)

decrease of 1.45% decrease of 4.62% increase of **7.06**% decr