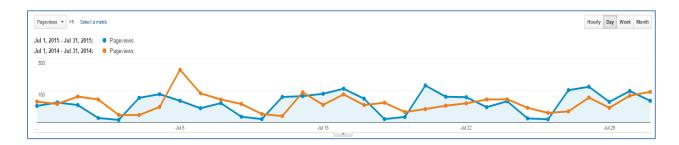

### **3 YEAR WEBSITE VISITS ANALYSIS**

31<sup>st</sup> July 2015

## ANALYTICS 1<sup>st</sup> JULY 2015 – 31<sup>st</sup> JULY 2015 compared to 2014

Total Page Views (2849 vs 2891) Unique Page Views (2356 vs 2470) Average Time on Page (0.59 vs 0.55) Bounce Rate (54.96% vs 79.09%)

decrease of 1.45% decrease of 4.62% increase of **7.06**% decrease of 30.52%