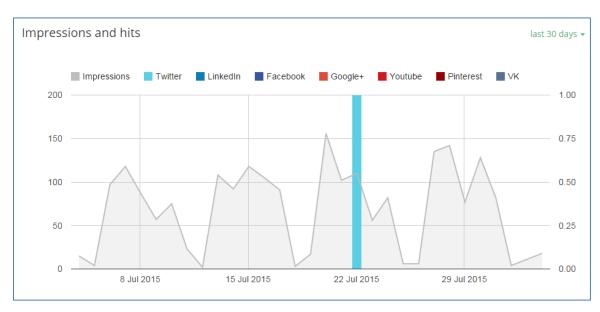

#### **ACTIVITY**

ADGLOW - https://twitter.com/Adglowltd 1859 Tweets (increase of 151) 679 following (increase of 9) 677 followers (increase of 2)