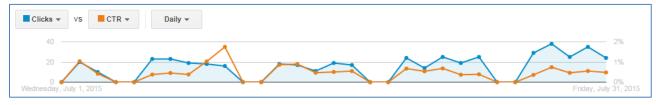

## Where are our visitors clicking?

**Note:** The system we use does not register every click on our site, so if it's not shown, that does not mean it has not been clicked on, but that we are unable to register those clicks at this time.

THIS MONTH, THE HOME PAGE IMAGES HAVE BEEN UPDATED, AND THE GOLF SECTION ADDED TO HELP ENFORCE A PRESENCE WHEN BROCHURES HAVE BEEN SENT OUT TO POTENTIAL CUSTOMERS