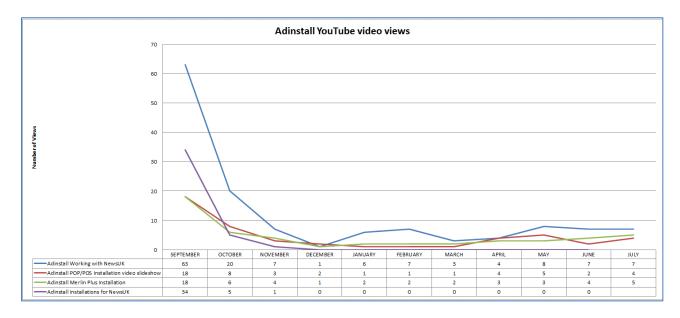

### 744 visits [1 posts]

15/07/15 More about Adinstall http://blog.adinstall.co.uk/more-about-adinstall/

Adinstall working with News UK **Total 133 views** (+7) from last month Adinstall Merlin Plus Installation **Total 49 views** (+4) from last month Adinstall POP/POS Installation video slide show **Total 50 views** (+5) from last month PRIVATE: Adinstall Installations for News UK **Total 40 views** (0) from last month