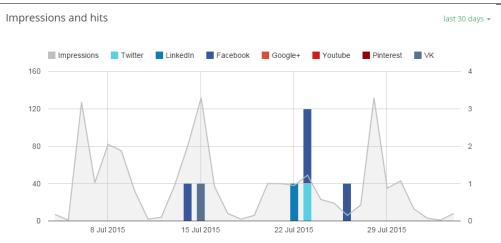

ing 2014 AdWords traffic



**INCREASE of 125** compared to 2014 organic traffic

#### **NEWSLETTER CAMPAIGN STATS & TRAFFIC SOURCE INFORMATION**



#### 3 YEAR WEBSITE VISITS ANALYSIS



#### **EMAIL NEWSLETTER ANALYSIS**

I no longer have access to the dotmailer system so I am unable to update last month's stats. There is a trend shown below, and due to website stats from the emails being about the same, I can assume this month's email campaign is performing at the same level.



## Where are our visitors clicking?





**Note:** The system we use does not register every click on our site, so if its not shown, that does not mean it has not been clicked on, but that we are unable to register those clicks at this time.

### **NEWS LETTER SUBSCRIPTIONS**





## SOCIAL MEDIA ICON CLICKS





## ANALYTICS 1<sup>st</sup> JULY 2015 – 31<sup>st</sup> JULY 2015 compared to 2014



Total Page Views (2197 vs 790) Unique Page Views (1503 vs 635) Average Time on Page (1.28 vs 0.51) Bounce Rate (33.11% vs 81.05%)

increase of **178.10**% increase of **136.69**% increase of **73.03**% decrease of 59.14%





## **Social Media**



## ADINSTALL - <a href="https://twitter.com/ADINSTALL">https://twitter.com/ADINSTALL</a>

1124 Tweets (increase of 116) 4216 following (increase of 25) 421 followers (increase of 19)



### **TWITTER SUMMARY**



# LinkedIn **ACTIVITY**

Adinstall company page (41 followers +5) https://www.linkedin.com/company/ad-install





# **Google Plus**





## Adinstall Blog <a href="http://blog.adinstall.co.uk">http://blog.adinstall.co.uk</a>

### 744 visits [1 posts