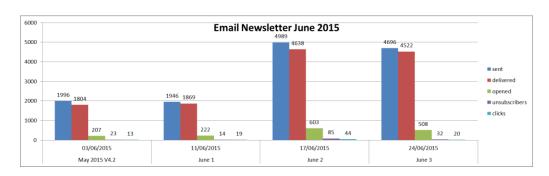

#### **EMAIL NEWSLETTER ANALYSIS**

I no longer have access to the dotmailer system so I am unable to update last month's stats. There is a trend shown below, and due to website stats from the emails being about the same, I can assume this month's email campaign is performing at the same level.