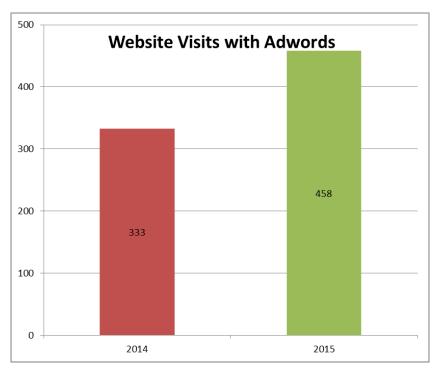

**INCREASE of 125** compared to last year including 2014 AdWords traffic

**INCREASE of 125** compared to 2014 organic traffic

#### 3 YEAR WEBSITE VISITS ANALYSIS