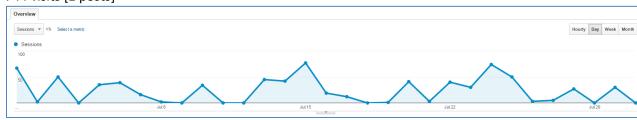

# ANALYTICS 1<sup>st</sup> JULY 2015 – 31<sup>st</sup> JULY 2015 compared to 2014



Total Page Views (2197 vs 790) Unique Page Views (1503 vs 635) Average Time on Page (1.28 vs 0.51) Bounce Rate (33.11% vs 81.05%)

increase of **178.10**% increase of **136.69**% increase of **73.03**% decrease of 59.14%





## **Social Media**



## ADINSTALL - <a href="https://twitter.com/ADINSTALL">https://twitter.com/ADINSTALL</a>

1124 Tweets (increase of 116) 4216 following (increase of 25) 421 followers (increase of 19)



### **TWITTER SUMMARY**



# LinkedIn **ACTIVITY**

Adinstall company page (41 followers +5) https://www.linkedin.com/company/ad-install





# **Google Plus**





## Adinstall Blog <a href="http://blog.adinstall.co.uk">http://blog.adinstall.co.uk</a>

### 744 visits [1 posts]





15/07/15 More about Adinstall http://blog.adinstall.co.uk/more-about-adinstall/





Adinstall working with News UK **Total 133 views** (+7) from last month Adinstall Merlin Plus Installation **Total 49 views** (+4) from last month Adinstall POP/POS Installation video slide show **Total 50 views** (+5) from last month PRIVATE: Adinstall Installations for News UK **Total 40 views** (0) from last month

## SUMMARY FROM SEPTEMBER 2014 to JULY 2015 (TOTAL VIEWS 272)





With the launch of the new website, I have added all the images on to our Pinterest account to raise the profile of our images. This will promote our images to appear in the Pinterest database and google image databases. When viewers enter a search for a type of installation, and they view images, they should see ours and