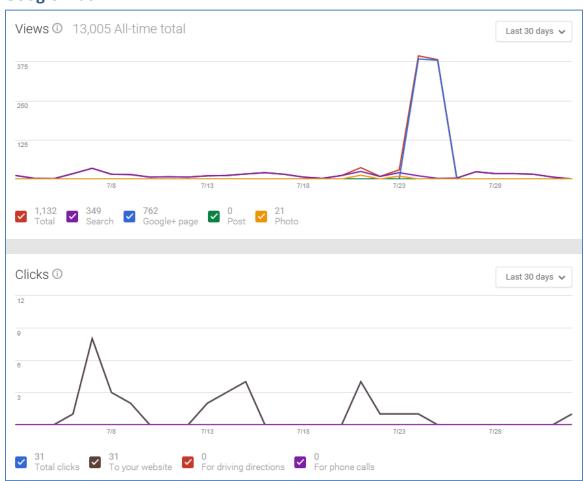

## SOCIAL MEDIA ICON CLICKS

## Where are our visitors clicking?

**Note:** The system we use does not register every click on our site, so if its not shown, that does not mean it has not been clicked on, but that we are unable to register those clicks at this time.