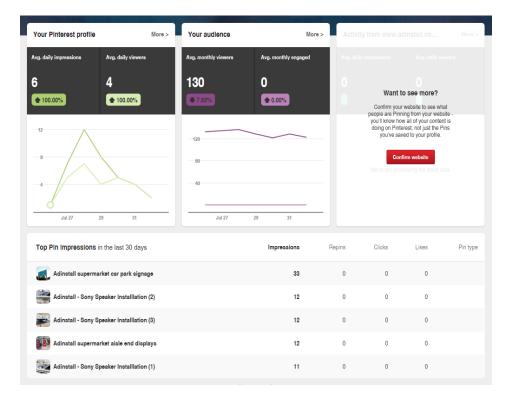

## SUMMARY FROM SEPTEMBER 2014 to JULY 2015 (TOTAL VIEWS 272)

With the launch of the new website, I have added all the images on to our Pinterest account to raise the profile of our images. This will promote our images to appear in the Pinterest database and google image databases. When viewers enter a search for a type of installation, and they view images, they should see ours and when clicked on, be taken to our website.

20 Boards were added, with a total of 119 images, 2 followers, 1 following