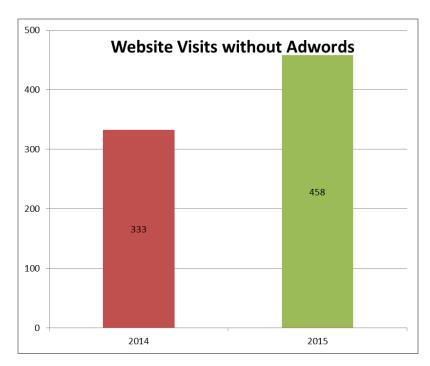

**INCREASE of 125** compared to last year including 2014 AdWords traffic

**INCREASE of 125** compared to 2014 organic traffic

#### 3 YEAR WEBSITE VISITS ANALYSIS