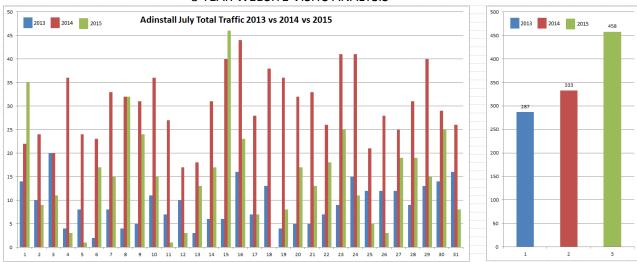

# Digital Marketing Summary July 2015



#### **Russell Ventura**

Digital Marketing Manager Adglow / Adinstall russell.ventura@adglow.co.uk

## **Contents**

| Google Analytics 2                  |
|-------------------------------------|
| Social Media7                       |
| Twitter 7                           |
| LinkedIn 8                          |
| Google Plus 8                       |
| WordPress Blog 9                    |
| YouTube 10                          |
| Pinterest 11                        |
| SEO (Search Engine Optimization) 12 |





**INCREASE of 125** compared to last year including 2014 AdWords traffic



**INCREASE of 125** compared to 2014 organic traffic

#### **NEWSLETTER CAMPAIGN STATS & TRAFFIC SOURCE INFORMATION**



#### 3 YEAR WEBSITE VISITS ANALYSIS



#### **EMAIL NEWSLETTER ANALYSIS**

I no longer have access to the dotmailer system so I am unable to update last month's stats. There is a trend shown below, and due to website stats from the emails being about the same, I can assume this month's email campaign is performing at the same level.



## Where are our visitors clicking?





**Note:** The system we use does not register every click on our site, so if its not shown, that does not mean it has not been clicked on, but that we are unable to register those clicks at this time.

### **NEWS LETTER SUBSCRIPTIONS**





## SOCIAL MEDIA ICON CLICKS





## ANALYTICS 1<sup>st</sup> JULY 2015 – 31<sup>st</sup> JULY 2015 compared to 2014



Total Page Views (2197 vs 790) Unique Page Views (1503 vs 635) Average Time on Page (1.28 vs 0.51)