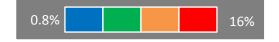

|
| Google Plus 8                       |
| WordPress Blog 9                    |
| YouTube 10                          |
| Pinterest 11                        |
| SEO (Search Engine Optimization) 12 |





**INCREASE of 125** compared to last year including 2014 AdWords traffic



**INCREASE of 125** compared to 2014 organic traffic

#### **NEWSLETTER CAMPAIGN STATS & TRAFFIC SOURCE INFORMATION**



#### 3 YEAR WEBSITE VISITS ANALYSIS



#### **EMAIL NEWSLETTER ANALYSIS**

I no longer have access to the dotmailer system so I am unable to update last month's stats. There is a trend shown below, and due to website stats from the emails being about the same, I can assume this month's email campaign is performing at the same level.



## Where are our visitors clicking?





**Note:** The system we use does not register every click on our site, so if its not shown, that does not mean it has not been clicked on, but that we are unable to register those clicks at this time.

### **NEWS LETTER SUBSCRIPTIONS**





## SOCIAL MEDIA ICON CLICKS





## ANALYTICS 1<sup>st</sup> JULY 2015 – 31<sup>st</sup> JULY 2015 compared to 2014



Total Page Views (2197 vs 790) Unique Page Views (1503 vs 635) Average Time on Page (1.28 vs 0.51) Bounce Rate (33.11% vs 81.05%)

increase of **178.10**% increase of **136.69**% increase of **73.03**% decrease of 59.14%





## **Social Media**



## ADINSTALL - <a href="https://twitter.com/ADINSTALL">https://twitter.com/ADINSTALL</a>

1124 Tweets (increase of 116) 4216 following (increase of 25) 421 followers (increase of 19)



#