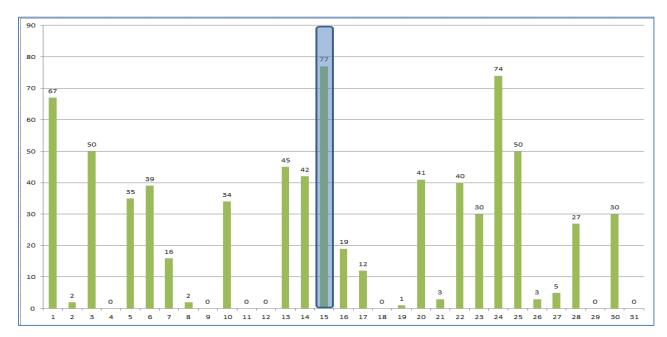

ANALYTICS 1<sup>st</sup> JULY 2015 – 31<sup>st</sup> JULY 2015 compared to 2014



Total Page Views (2197 vs 790) Unique Page Views (1503 vs 635) Average Time on Page (1.28 vs 0.51) Bounce Rate (33.11% vs 81.05%)

increase of **178.10**% increase of **136.69**% increase of **73.03**% decrease of 59.14%





## **Social Media**



## ADINSTALL - <a href="https://twitter.com/ADINSTALL">https://twitter.com/ADINSTALL</a>

1124 Tweets (increase of 116) 4216 following (increase of 25) 421 followers (increase of 19)



### **TWITTER SUMMARY**



# LinkedIn **ACTIVITY**

Adinstall company page (41 followers +5) https://www.linkedin.com/company/ad-install





# **Google Plus**





## Adinstall Blog <a href="http://blog.adinstall.co.uk">http://blog.adinstall.co.uk</a>

### 744 visits [1 posts]





15/07/15 More about Adinstall http://blog.adinstall.co.uk/more-about-adinstall/





Adinstall working with News UK **Total 133 views** (+7) from last month Adinstall Merlin Plus Installation **Total 49 views** (+4) from last month Adinstall POP/POS Installation video slide show **Total 50 views** (+5) from last month PRIVATE: Adinstall Installations for News UK **Total 40 views** (0) from last month

## SUMMARY FROM SEPTEMBER 2014 to JULY 2015 (TOTAL VIEWS 272)





With the launch of the new website, I have added all the images on to our Pinterest account to raise the profile of our images. This will promote our images to appear in the Pinterest database and google image databases. When viewers enter a search for a type of installation, and they view images, they should see ours and wh