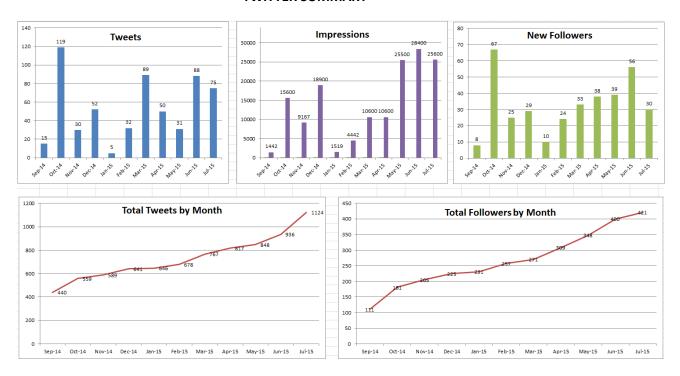

## ADINSTALL - <a href="https://twitter.com/ADINSTALL">https://twitter.com/ADINSTALL</a>

1124 Tweets (increase of 116) 4216 following (increase of 25) 421 followers (increase of 19)

### **TWITTER SUMMARY**