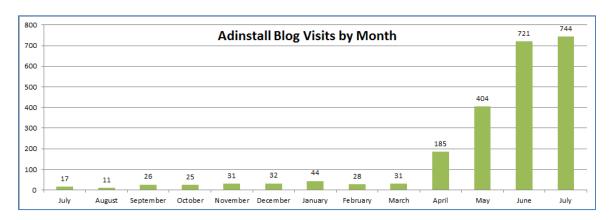

## Adinstall Blog <a href="http://blog.adinstall.co.uk">http://blog.adinstall.co.uk</a>

### 744 visits [1 posts]

15/07/15 More about Adinstall http://blog.adinstall.co.uk/more-about-adinstall/

Adinstall working with News UK **Total 133 views** (+7) from last month Adinstall Merlin Plus Installation **Total 49 views** (+4) from last month Adinstall POP/POS Installation video slide show **Total 50 views** (+5) from last month PRIVATE: Adinstall Installations for News UK **Total 40 views** (0) from last month