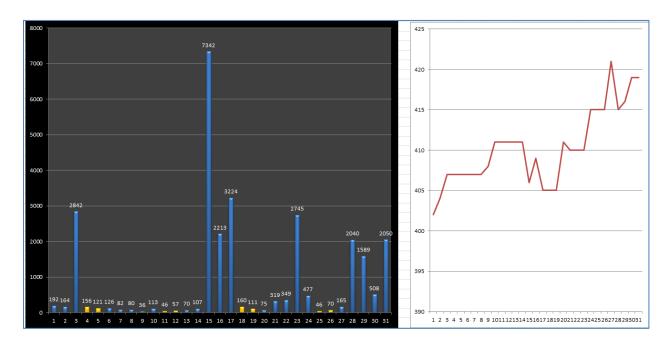

## Where are our visitors clicking?

**Note:** The system we use does not register every click on our site, so if its not shown, that does not mean it has not been clicked on, but that we are unable to register those clicks at this time.

### **NEWS LETTER SUBSCRIPTIONS**

## SOCIAL MEDIA ICON CLICKS