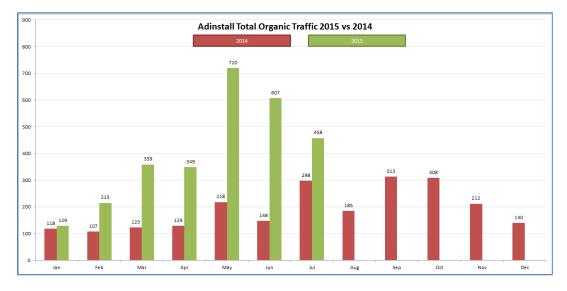

**INCREASE of 125** compared to last year including 2014 AdWords traffic

**INCREASE of 125** compared to 2014 organic traffic

#### 3 YEAR WEBSITE VISITS ANALYSIS