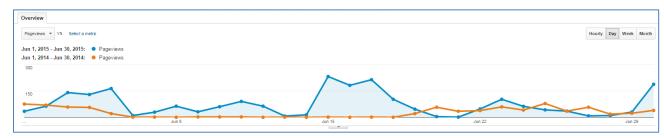

**NEWSLETTER CAMPAIGN STATS & TRAFFIC SOURCE INFORMATION**



#### 3 YEAR WEBSITE VISITS ANALYSIS



#### **EMAIL NEWSLETTER ANALYSIS**

I no longer have access to the dotmailer system so I am unable to update last month's stats. There is a trend shown below, and due to website stats from the emails being about the same, I can assume this month's email campaign is performing at the same level.



## Where are our visitors clicking?





**Note:** The system we use does not register every click on our site, so if its not shown, that does not mean it has not been clicked on, but that we are unable to register those clicks at this time.

### **NEWS LETTER SUBSCRIPTIONS**





## SOCIAL MEDIA ICON CLICKS





## ANALYTICS 1<sup>st</sup> JULY 2015 – 31<sup>st</sup> JULY 2015 compared to 2014



Total Page Views (2197 vs 790) Unique Page Views (1503 vs 635) Average Time on Page (1.28 vs 0.51) Bounce Rate (33.11% vs 81.05%)

increase of **178.10**% increase of **136.69**% increase of **73.03**% decrease of 59.14%





## **Social Media**



## ADINSTALL - <a href="https://twitter.com/ADINSTALL">https://twitter.com/ADINSTALL</a>

1124 Tweets (increase of 116) 4216 following (increase of 25) 421 followers (increase of 19)



### **TWITTER SUMMARY**



# LinkedIn **ACTIVITY**

Adinstall company page (41 followers +5) https://www.linkedin.com/company/ad-install





# **Google Plus**





## Adinstall Blog <a href="http://blog.adinstall.co.uk">http://blog.adinstall.co.uk</a>

### 744 visits [1 posts]





15/07/15 More about Adinstall http://blog.adinstall.co.uk/more-about-adinstall/