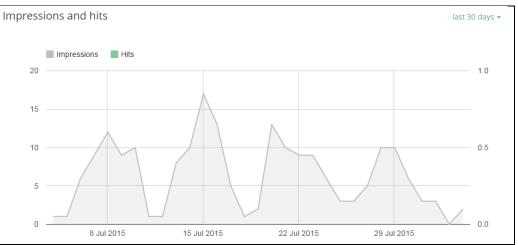

## Where are our visitors clicking?

**Note:** The system we use does not register every click on our site, so if its not shown, that does not mean it has not been clicked on, but that we are unable to register those clicks at this time.