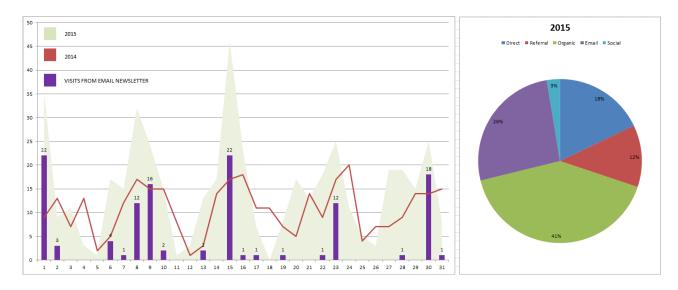

#### **NEWSLETTER CAMPAIGN STATS & TRAFFIC SOURCE INFORMATION**

#### **EMAIL NEWSLETTER ANALYSIS**

I no longer have access to the dotmailer system so I am unable to update last month's stats. There is a trend shown below, and due to website stats from the emails being about the same, I can assume this month's email campaign is performing at the same level.

## Where are our visitors clicking?

**Note:** The system we use does not register every click on our site, so if its not shown, that does not mean it has not been clicked on, but that we are unable to register those clicks at this time.