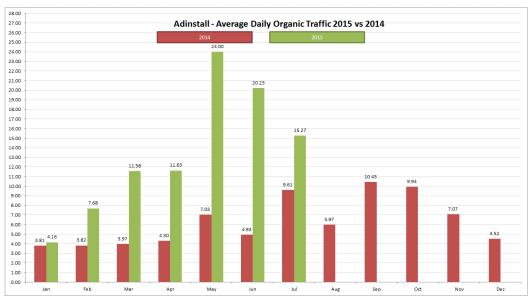

**INCREASE of 125** compared to last year including 2014 AdWords traffic

**INCREASE of 125** compared to 2014 organic traffic

#### 3 YEAR WEBSITE VISITS ANALYSIS