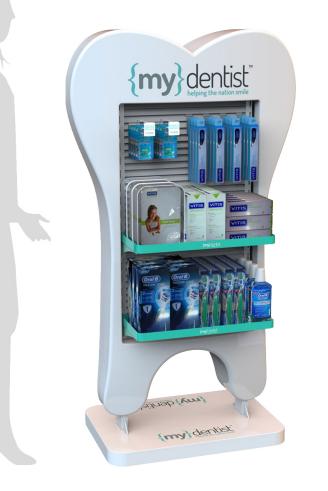

#### **MyDentist FSDU**

Bespoke displays designed and manufactured to give you the edge on the competition.

Using our expert in-house design team and knowlegde in multi high-tech materials we will ensure your project is delivered on budget and on time.