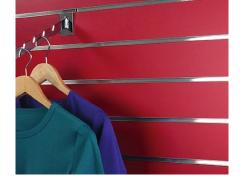

#### **Slatwall Displays**

Utilise that shop wall empty area by adding a slatwall display.

Customers can peruse and inspect your valuable merchandi on a hook or shelf connected to an attractive slatwall panel.

## slatwall display examples