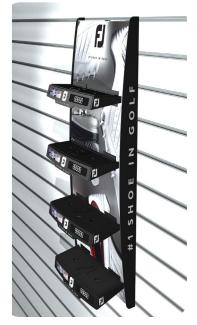

## slatwall display examples

# Adglow POINT OF SALE SHOP FITTING (SLATWALL)

#### **Slatwall Displays**

Utilise that shop wall empty area by adding a slatwall display.

Customers can peruse and inspect your valuable merchandi on a hook or shelf connected to an attractive slatwall panel.

## Slatwall Accessories

D-Rail

Straight Round

Arm with Disc End